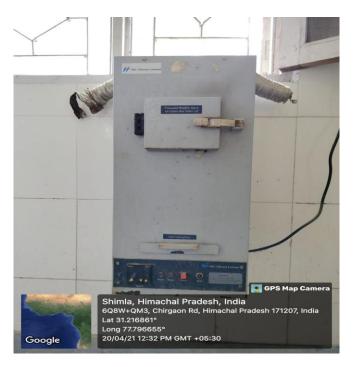

2. Sanitary pad incinerator and vermin-composting unit for management of sanitary pads and Organic waste.

3. Solid waste management: Separate wet and dry waste collection dustbin are placed in Campus.