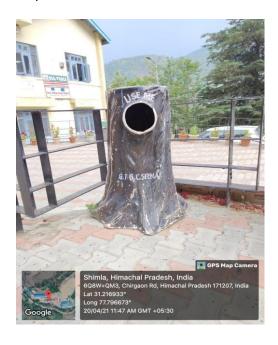

2. Sanitary pad incinerator and vermin-composting unit for management of sanitary pads and Organic waste.

3. Solid waste management: Separate wet and dry waste collection dustbin are placed in Campus.