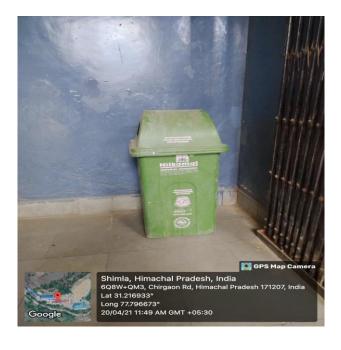

2. Sanitary pad incinerator and vermin-composting unit for management of sanitary pads and Organic waste.

3. Solid waste management: Separate wet and dry waste collection dustbin are placed in Campus.