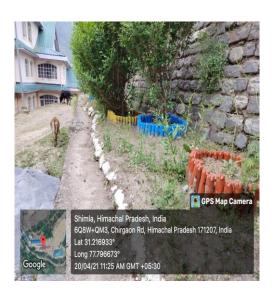

## WASTE MANAGEMENT INITIATIVES OF GOVT. COLLEGE SEEMA (ROHRU)

1. Reuse of plastic by NSS volunteers under waste to wealth concept plastic bottles filled with compacted plastic wrappers used as flower/plant beds and in concrete wall and flag pedestal