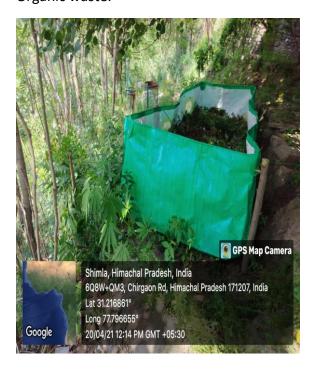

2. Sanitary pad incinerator and vermin-composting unit for management of sanitary pads and Organic waste.

3. Solid waste management: Separate wet and dry waste collection dustbin are placed in Campus.