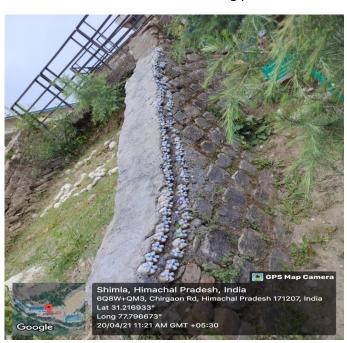

## WASTE MANAGEMENT INITIATIVES OF GOVT. COLLEGE SEEMA (ROHRU)

1. Reuse of plastic by NSS volunteers under waste to wealth concept plastic bottles filled with compacted plastic wrappers used as flower/plant beds and in concrete wall and flag pedestal