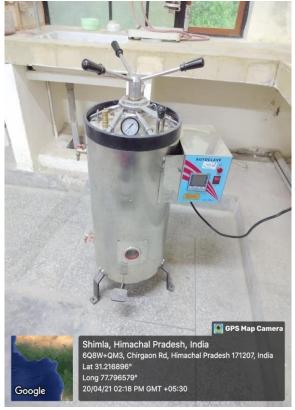

\_\_\_\_\_

- 4. Excess/Waste food of both hostels and mess is collected by local farmers for feeding their Cattle and leaves and other spoiled vegetables are vermin-composted.
- 5. Liquid waste of toilet is treated by consortia of microbial inoculums in bio-toilets (06 Nos.) & Autoclave is used to neutralize the microbes and their cultures used in laboratory before Releasing into nature to avoid any threat of microbial contamination.