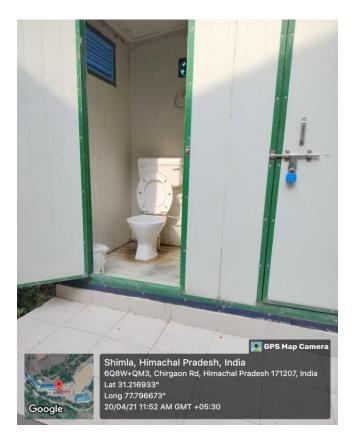

\_\_\_\_\_

- 4. Excess/Waste food of both hostels and mess is collected by local farmers for feeding their Cattle and leaves and other spoiled vegetables are vermin-composted.
- 5. Liquid waste of toilet is treated by consortia of microbial inoculums in bio-toilets (06 Nos.) & Autoclave is used to neutralize the microbes and their cultures used in laboratory before Releasing into nature to avoid any threat of microbial contamination.