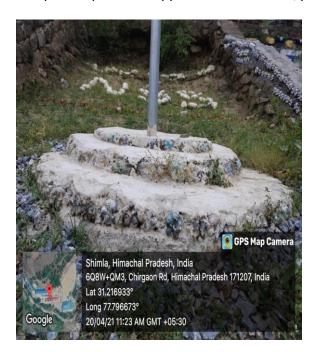

## WASTE MANAGEMENT INITIATIVES OF GOVT. COLLEGE SEEMA (ROHRU)

1. Reuse of plastic by NSS volunteers under waste to wealth concept plastic bottles filled with compacted plastic wrappers used as flower/plant beds and in concrete wall and flag pedestal