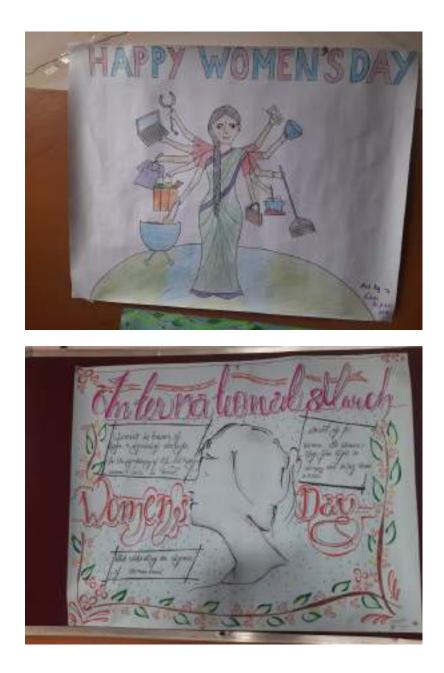

## Women Empowerment Cell Session 2023-24

#### "International Women's day Celebration"

Women cell of the college celebrated International Women's Day on dated  $6^{TH}$  March ,2024 various competition like Poster Making ,declamation, slogan writing , poetry recitation and singing were conducted for the students. Staff members spoke on women empowerment and safe environment for women in society.