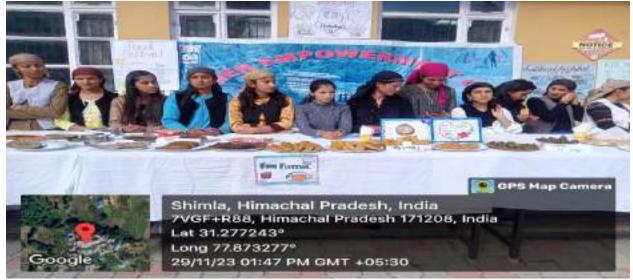

## Women Empowerment Cell Session 2023-24

Glimpses of Traditional Food Festival organized by Women Cell of the College.

 $\odot$ VOLTE [O] पारंपरिक व्यजन बनाए रोहडू। सीमा कॉलेज में महिला प्रकोष्ट की ओर से फूड फेस्टिवल का आयोजन कॉलेज परिसर में किया गया। इस कार्यक्रम का आयोजन डॉ. सुमित्रा चौहान की अध्यक्षता 🛱 किया मुरा, जिसमें कॉलेज प्राचार्य डॉ. भूपेंद्र टाकुर ने बतौर मुख्यअतिथि शिरकत की। इस दौरान ६० छात्र एवं छात्राओं ने भाग लेकर पारंपरिक व्यंजन तैयार कर प्रस्तुत किए। इस कार्यक्रम में विशेष रूप से तैयार पारंपरिक व्यंजनों में इंडरा, बडे, बिथू बात, पतीड, लाफा, सिउडू, कोदे की रोटी, अखरोट के बेडन बाली रोटी, शाकली, बाडी, सेब रोटी, ओगल फाफ की लोटी, लिटी चोखा, बिच्छू बूटी की सब्जी, मालपुआ, चिलोली आदि मुख्यअतिथि व अन्य गण्यमान्य जेहमानों को परोसे गए। इसके साथ ही उपस्थित लोगों को इन व्यंजनों के सेवन से र का Use template की बताए । महाविद्यालय के प्राचार्य अन्य प्राध्यापकों ले विद्यार्थियों की मेहनत,  $\bigcirc$ लगन व रूचि की सराहना की। Send