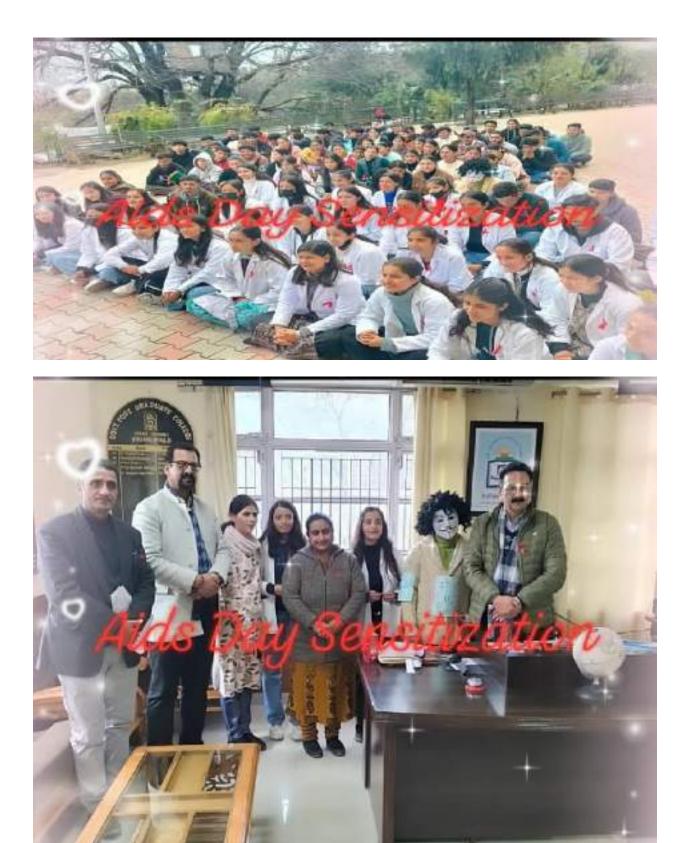

## Women Empowerment Cell Session 2023-24

Women Cell of the college organised an "AIDS AWARENESS PROGRAMME" on dated 1/12/2023 in collaboration with Red Ribbon Club of the College. Awareness was created among students regarding AIDS through charts and street show.