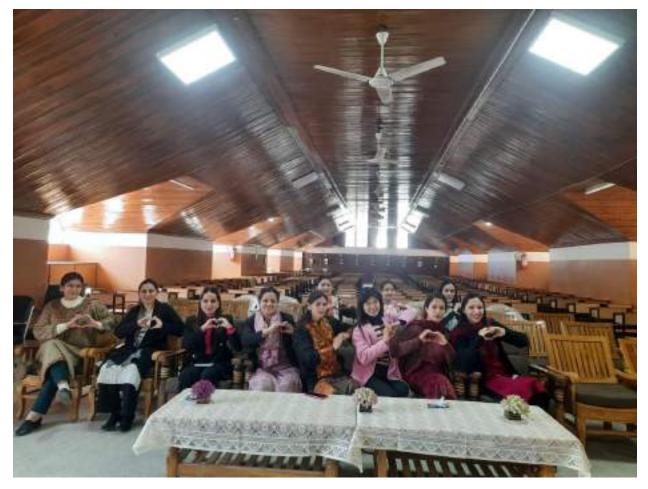

## Women Empowerment Cell Session 2023-24

#### "International Women's day Celebration"

Women cell of the college celebrated International Women's Day on dated  $6^{TH}$  March ,2024 various competition like Poster Making ,declamation, slogan writing , poetry recitation and singing were conducted for the students. Staff members spoke on women empowerment and safe environment for women in society.