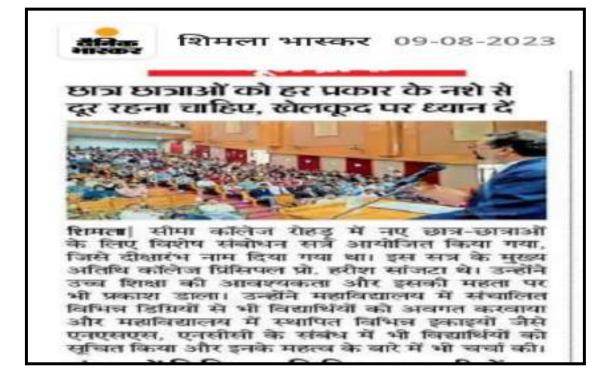

# सीमा कॉलेज में विद्यार्थियों को अनुशासन का बताया महत्त्व

रोष्ठञ्जू। मंगलचार को राजकीय महाविद्यालय सीम्ह्य रोष्ठञ्जू में जनांगलुक विद्यार्थियों के लिए विशेष रांजीधन सत सीधारंभ के सहस कार्यक्रम का आयोजन किया गया। इसमें बतीर मुख्यातिथि महाविद्यालय के प्राचार्थ मेंड्यूर रहे।

इसमें बतीर मुख्यातिथि महाविक्षालय के प्रायार्थ मोळूट रहे। अगर्मक्रम की मुरुआत तीप-प्रज्यतन के बाद विद्यार्थियों में सरस्वती चंदना से बी। इस दीरान महाविद्याल्य के गौरबसाली अतीत एवं भविष्य की वोजनाओं से विद्यार्थियों को अवगत करवाया गया। इसमें उच्च शिक्षा की आवश्यकता और जीवन में इसके महत्त्व के साथ करियोज के छात्री को संचालित विभिन्न डिग्रियों से अलगत करवाया गया। इसके साथ ही विभिन्न इकतइयों, एनएसएस, एनसीसी, आरएंडआर के र्श्वश्व में जायकारी साइग की गई। प्राचार्य ने तेजरिवजावभीसमरतु में छिपे गहन कार्य की भी सरसोध्यों की जैतिक मूल्वी के संरक्षण की आवश्यकता और जीवन में अमुसासन के महत्व्य से भी परिधित करवाया गया।

उन्होंने चताया कि मेहनत नारके अपने हरपने साफार करें और राष्ट्र के विम्मॉण में अपनी भागीतारी सुनिश्चित करें। ग्राचार्थ ने चताया कि युवा वर्ग नशे की गर्त में जुवता जा रहा है। विम्नाचिंयों को हर प्रकार के नागे से दूर रहना चाहिए। शिक्षा के अगिरिकत खेलकुर, गतिचिंथियों में चढ़-चढ़कार भाग तरेना चाहिए।