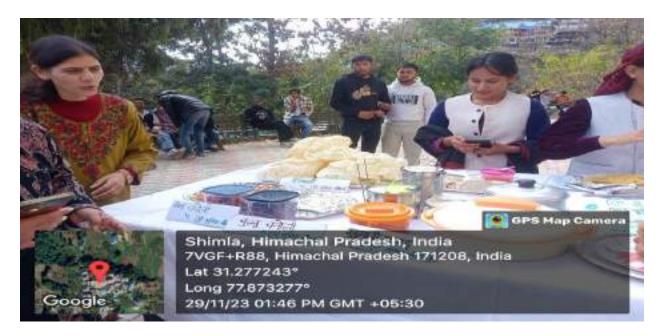

## Women Empowerment Cell Session 2023-24

Glimpses of Traditional Food Festival organized by Women Cell of the College.

 $\odot$ VOLTE [O] पारंपरिक व्यजन बनाए रोहडू। सीमा कॉलेज में महिला प्रकोष्ट की ओर से फूड फेस्टिवल का आयोजन कॉलेज परिसर में किया गया। इस कार्यक्रम का आयोजन डॉ. सुमित्रा चौहान की अध्यक्षता 🛱 किया मुरा, जिसमें कॉलेज प्राचार्य डॉ. भूपेंद्र टाकुर ने बतौर मुख्यअतिथि शिरकत की। इस दौरान ६० छात्र एवं छात्राओं ने भाग लेकर पारंपरिक व्यंजन तैयार कर प्रस्तुत किए। इस कार्यक्रम में विशेष रूप से तैयार पारंपरिक व्यंजनों में इंडरा, बडे, बिथू बात, पतीड, लाफा, सिउडू, कोदे की रोटी, अखरोट के बेडन बाली रोटी, शाकली, बाडी, सेब रोटी, ओगल फाफ की लोटी, लिटी चोखा, बिच्छू बूटी की सब्जी, मालपुआ, चिलोली आदि मुख्यअतिथि व अन्य गण्यमान्य जेहमानों को परोसे गए। इसके साथ ही उपस्थित लोगों को इन व्यंजनों के सेवन से र का Use template की बताए । महाविद्यालय के प्राचार्य अन्य प्राध्यापकों ले विद्यार्थियों की मेहनत,  $\bigcirc$ लगन व रूचि की सराहना की। Send