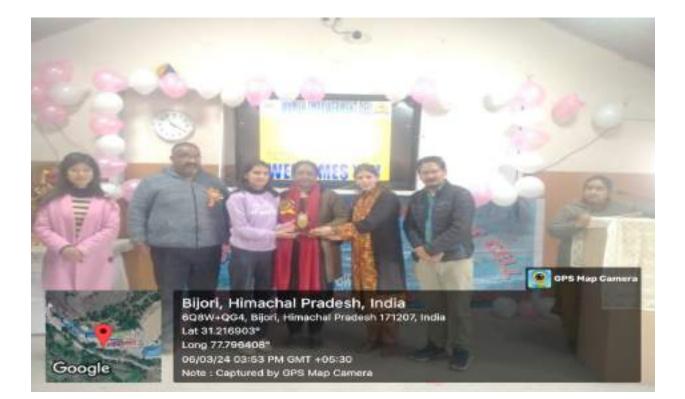

## Women Empowerment Cell Session 2023-24

#### "International Women's day Celebration"

Women cell of the college celebrated International Women's Day on dated  $6^{TH}$  March ,2024 various competition like Poster Making ,declamation, slogan writing , poetry recitation and singing were conducted for the students. Staff members spoke on women empowerment and safe environment for women in society.