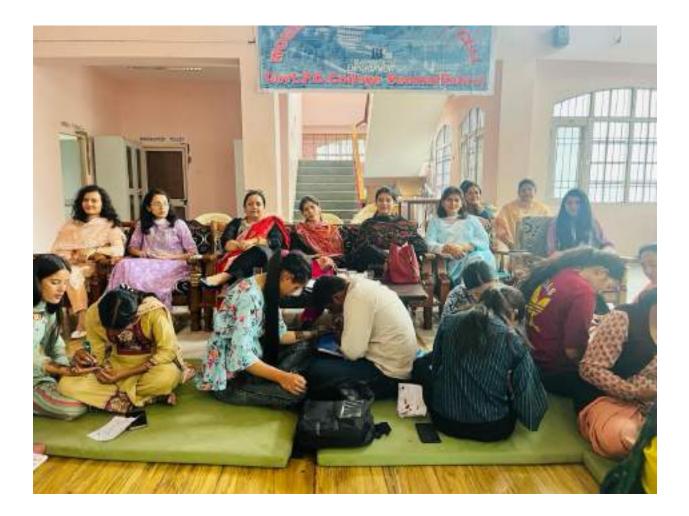

#### "A Mehndi Competition"

Women cell of the Govt. College Seema organized a Mehandi Competition in the corridor of the auditorium on dated  $12^{\rm th}$  August 2023 . A large no of student actively participated in it .