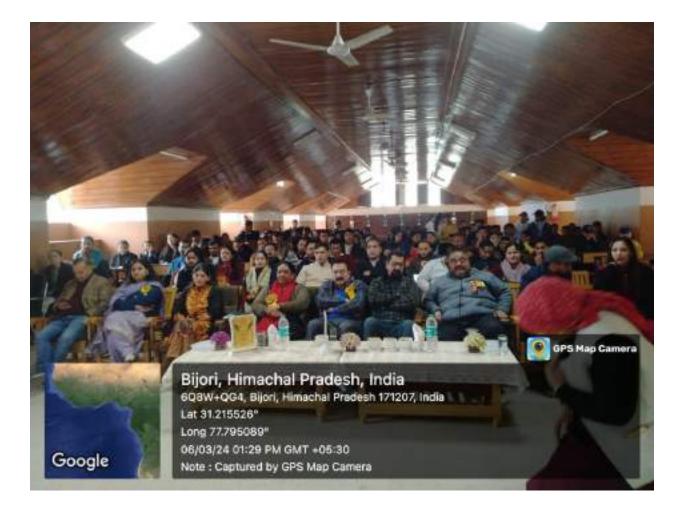

#### "International Women's day Celebration"

Women cell of the college celebrated International Women's Day on dated  $6^{TH}$  March ,2024 various competition like Poster Making ,declamation, slogan writing , poetry recitation and singing were conducted for the students. Staff members spoke on women empowerment and safe environment for women in society.