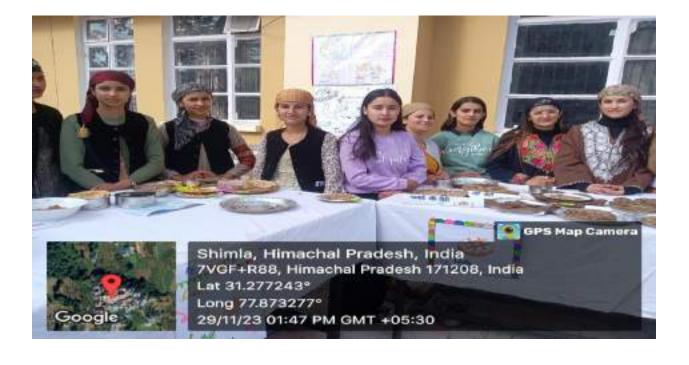

## Women Empowerment Cell Session 2023-24

Glimpses of Traditional Food Festival organized by Women Cell of the College.

 $\odot$ VOLTE [O] पारंपरिक व्यजन बनाए रोहडू। सीमा कॉलेज में महिला प्रकोष्ट की ओर से फूड फेस्टिवल का आयोजन कॉलेज परिसर में किया गया। इस कार्यक्रम का आयोजन डॉ. सुमित्रा चौहान की अध्यक्षता 🛱 किया मुरा, जिसमें कॉलेज प्राचार्य डॉ. भूपेंद्र टाकुर ने बतौर मुख्यअतिथि शिरकत की। इस दौरान ६० छात्र एवं छात्राओं ने भाग लेकर पारंपरिक व्यंजन तैयार कर प्रस्तुत किए। इस कार्यक्रम में विशेष रूप से तैयार पारंपरिक व्यंजनों में इंडरा, बडे, बिथू बात, पतीड, लाफा, सिउडू, कोदे की रोटी, अखरोट के बेडन बाली रोटी, शाकली, बाडी, सेब रोटी, ओगल फाफ की लोटी, लिटी चोखा, बिच्छू बूटी की सब्जी, मालपुआ, चिलोली आदि मुख्यअतिथि व अन्य गण्यमान्य जेहमानों को परोसे गए। इसके साथ ही उपस्थित लोगों को इन व्यंजनों के सेवन से र का Use template की बताए । महाविद्यालय के प्राचार्य अन्य प्राध्यापकों ले विद्यार्थियों की मेहनत,  $\bigcirc$ लगन व रूचि की सराहना की। Send