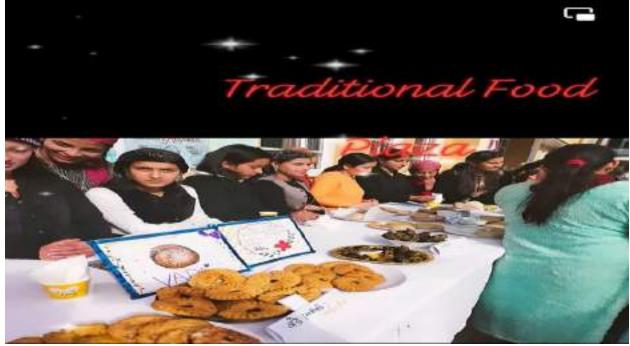

## Women Empowerment Cell Session 2023-24

Glimpses of Traditional Food Festival organized by Women Cell of the College.

 $\odot$ VOLTE [O] पारंपरिक व्यजन बनाए रोहडू। सीमा कॉलेज में महिला प्रकोष्ट की ओर से फूड फेस्टिवल का आयोजन कॉलेज परिसर में किया गया। इस कार्यक्रम का आयोजन डॉ. सुमित्रा चौहान की अध्यक्षता 🛱 किया मुरा, जिसमें कॉलेज प्राचार्य डॉ. भूपेंद्र टाकुर ने बतौर मुख्यअतिथि शिरकत की। इस दौरान ६० छात्र एवं छात्राओं ने भाग लेकर पारंपरिक व्यंजन तैयार कर प्रस्तुत किए। इस कार्यक्रम में विशेष रूप से तैयार पारंपरिक व्यंजनों में इंडरा, बडे, बिथू बात, पतीड, लाफा, सिउडू, कोदे की रोटी, अखरोट के बेडन बाली रोटी, शाकली, बाडी, सेब रोटी, ओगल फाफ की लोटी, लिटी चोखा, बिच्छू बूटी की सब्जी, मालपुआ, चिलोली आदि मुख्यअतिथि व अन्य गण्यमान्य जेहमानों को परोसे गए। इसके साथ ही उपस्थित लोगों को इन व्यंजनों के सेवन से र का Use template की बताए । महाविद्यालय के प्राचार्य अन्य प्राध्यापकों ले विद्यार्थियों की मेहनत,  $\bigcirc$ लगन व रूचि की सराहना की। Send