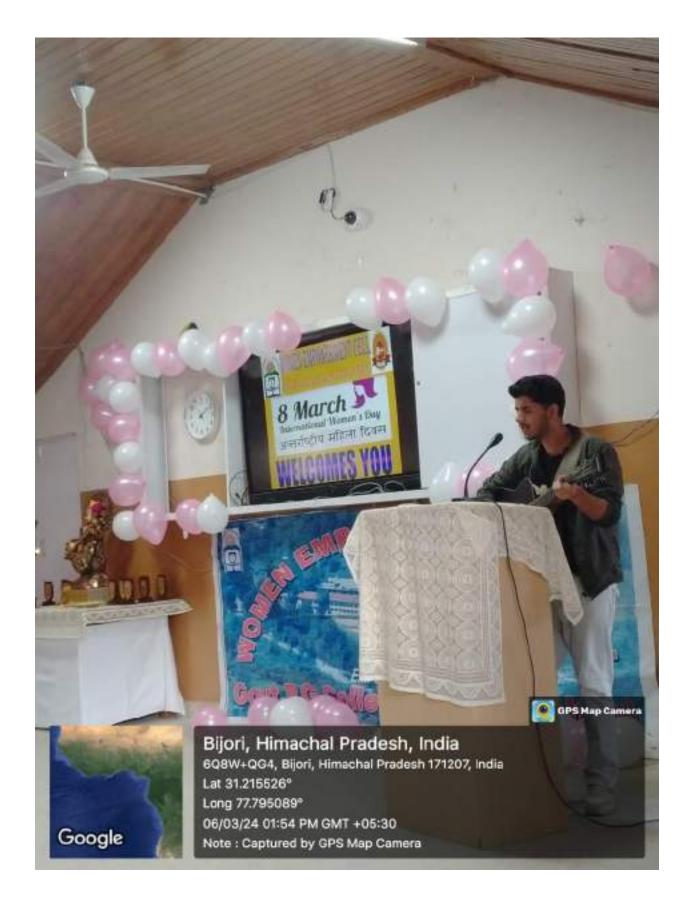

#### "International Women's day Celebration"

Women cell of the college celebrated International Women's Day on dated  $6^{TH}$  March ,2024 various competition like Poster Making ,declamation, slogan writing , poetry recitation and singing were conducted for the students. Staff members spoke on women empowerment and safe environment for women in society.