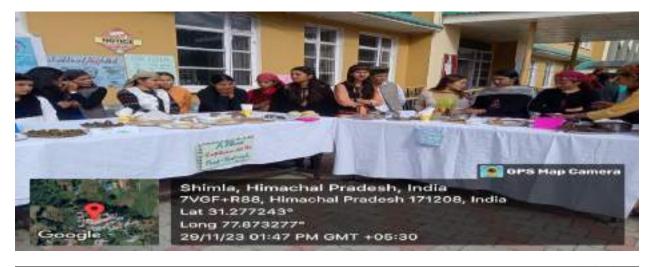

## Women Empowerment Cell Session 2023-24

Glimpses of Traditional Food Festival organized by Women Cell of the College.

 $\odot$ VOLTE [O] पारंपरिक व्यजन बनाए रोहडू। सीमा कॉलेज में महिला प्रकोष्ट की ओर से फूड फेस्टिवल का आयोजन कॉलेज परिसर में किया गया। इस कार्यक्रम का आयोजन डॉ. सुमित्रा चौहान की अध्यक्षता 🛱 किया मुरा, जिसमें कॉलेज प्राचार्य डॉ. भूपेंद्र टाकुर ने बतौर मुख्यअतिथि शिरकत की। इस दौरान ६० छात्र एवं छात्राओं ने भाग लेकर पारंपरिक व्यंजन तैयार कर प्रस्तुत किए। इस कार्यक्रम में विशेष रूप से तैयार पारंपरिक व्यंजनों में इंडरा, बडे, बिथू बात, पतीड, लाफा, सिउडू, कोदे की रोटी, अखरोट के बेडन बाली रोटी, शाकली, बाडी, सेब रोटी, ओगल फाफ की लोटी, लिटी चोखा, बिच्छू बूटी की सब्जी, मालपुआ, चिलोली आदि मुख्यअतिथि व अन्य गण्यमान्य जेहमानों को परोसे गए। इसके साथ ही उपस्थित लोगों को इन व्यंजनों के सेवन से र का Use template की बताए । महाविद्यालय के प्राचार्य अन्य प्राध्यापकों ले विद्यार्थियों की मेहनत,  $\bigcirc$ लगन व रूचि की सराहना की। Send