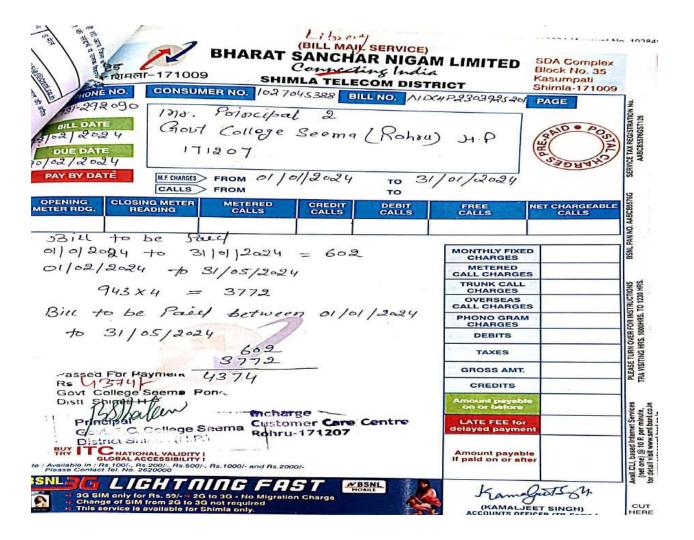

In the session 2023-24 the government college seema( rohru) spend Rs. 161321/- on Wi-Fi and IT facility updates which are shown as bellow: -