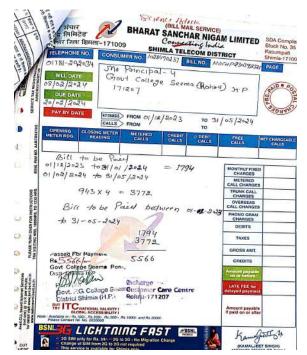

In the session 2023-24 the government college seema( rohru) spend Rs. 161321/- on Wi-Fi and IT facility updates which are shown as bellow: -