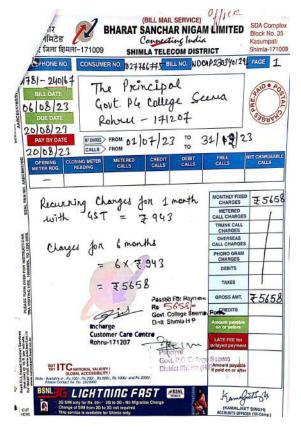

In the session 2023-24 the government college seema( rohru) spend Rs. 161321/- on Wi-Fi and IT facility updates which are shown as bellow: -