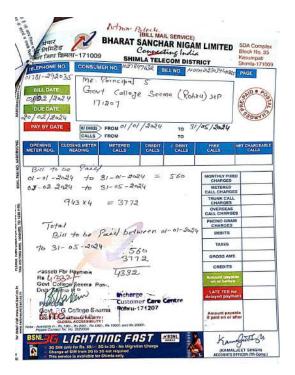

In the session 2023-24 the government college seema( rohru) spend Rs. 161321/- on Wi-Fi and IT facility updates which are shown as bellow: -