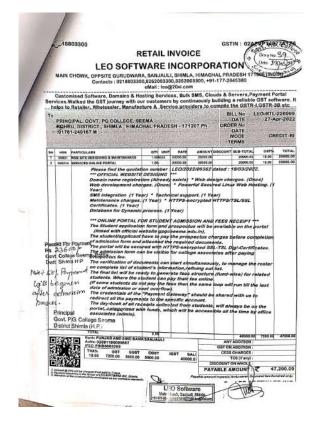

In the session 2023-24 the government college seema( rohru) spend Rs. 161321/- on Wi-Fi and IT facility updates which are shown as bellow: -