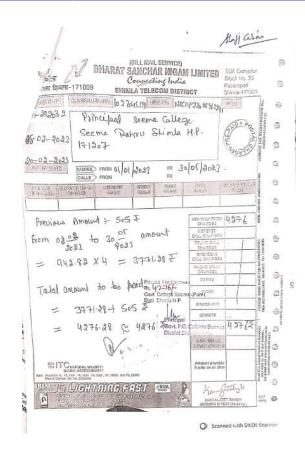

In the session 2023-24 the government college seema( rohru) spend Rs. 161321/- on Wi-Fi and IT facility updates which are shown as bellow: -