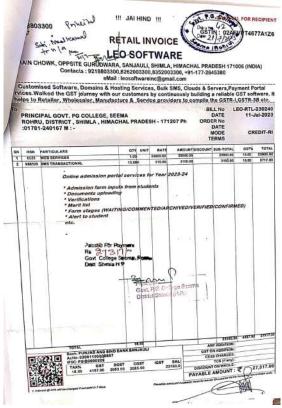

In the session 2023-24 the government college seema( rohru) spend Rs. 161321/- on Wi-Fi and IT facility updates which are shown as bellow: -