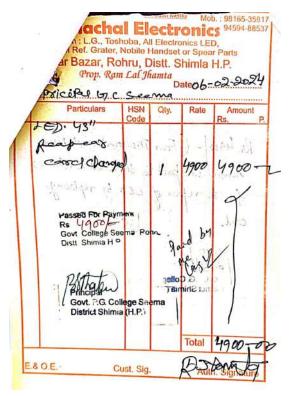

In the session 2023-24 the government college seema( rohru) spend Rs. 161321/- on Wi-Fi and IT facility updates which are shown as bellow: -