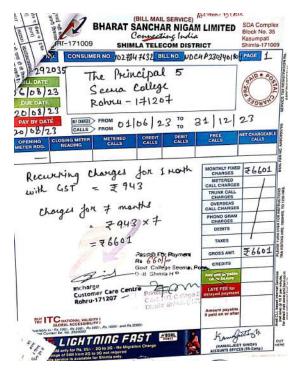

In the session 2023-24 the government college seema( rohru) spend Rs. 161321/- on Wi-Fi and IT facility updates which are shown as bellow: -