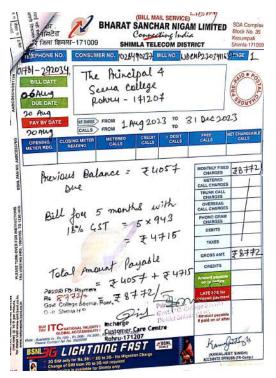

In the session 2023-24 the government college seema( rohru) spend Rs. 161321/- on Wi-Fi and IT facility updates which are shown as bellow: -