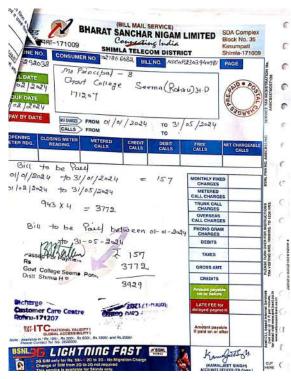

In the session 2023-24 the government college seema( rohru) spend Rs. 161321/- on Wi-Fi and IT facility updates which are shown as bellow: -