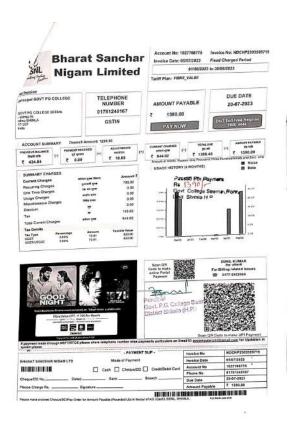

In the session 2023-24 the government college seema( rohru) spend Rs. 161321/- on Wi-Fi and IT facility updates which are shown as bellow: -