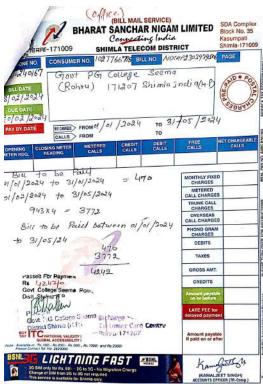

In the session 2023-24 the government college seema( rohru) spend Rs. 161321/- on Wi-Fi and IT facility updates which are shown as bellow: -