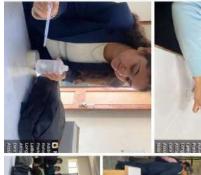

#### **Umesh Narta**

8 Nov . @

Hands on experience and workshop on diffrent aspects of Molecular biology, electrophoresis, PCR, microbial analysis, and enzyme assay was conducted for BSc students of the college and LBS govt. College Saraswati nagar. Expert team from JP University of Information Technology, Solan headed by Prof. Sudhir Sayal and his team helped to conduct the session