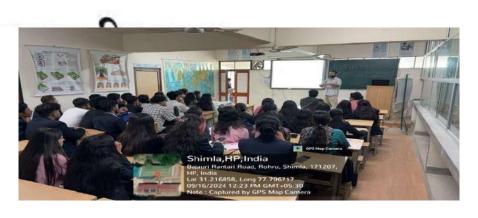

#### Office order

This is for the information of all teaching staff members that an invited lecture on **Innovative and effective teaching with special emphasis on remotely situated Institution of Higher Education of H.P.** by **Prof. Sudhir Sayal** Head dept. of Biotechnology JP University (JUIT), Waknaghat, Solan is being organized by Centre for Integrated Mountain Studies Govt. College Seema (Rohru) established under Savaran Jayanti Utkrisht Mahavidyalaya Yojana on 7<sup>th</sup> Nov. 2024. At 2:00 pm in the conference hall of the College. Teaching staff members are directed to avail this opportunity and keep yourself available at the mentioned venue as per above details. The lecture will be followed by a brief interactive session on Problem of pollution in Hills and solid waste management'.

An invited lecture on innovative and effective teaching skill teaching with special focuss on remotely situated Institutions of Higher Education was organised by Centre of Integrated Mountain Studies established under SJUMY at Govt College Seema Rohru. Issues like plastic borne pollution, solid waste management and treatment in campus and Rohru Town were deliberated upon in detail. Participation included faculty members from host and nearby colleges. Prof. Sudhir Sayal Head, Dept. Biotechnology and Bioinformatics. JUIT Waknaghat, Solan was the keynote Speaker