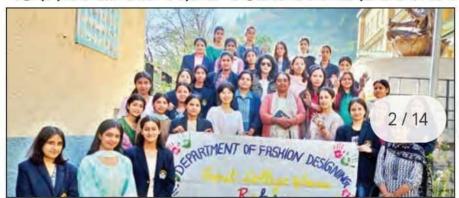

# सीमा कालेज में छात्रों ने दिखाया अपनी कला का हुनर

स्टाफ रिपोर्टर-रोहड्

राजकीय महाविद्यालय सीमा के फैशन डिजाइनिंग विभाग ने सात दिवसीय कार्यशाला का भव्य समापन समारोह आयोजित किया। विशेष महाविद्यालय की प्राचार्या डा. ललिता रावत मुख्यातिथि के रूप में उपस्थित रहीं। कार्यशाला का आयोजन प्रोफेसर दिल कुमारी द्वारा विद्यार्थियों के सहयोग से किया गया। इस कार्यशाला में फैशन डिजाइनिंग के छात्रों ने अपने रचनात्मक कौशल का प्रदर्शन किया। उन्होंने विभिन्न थीमों पर हुप

समर्पण को दर्शाते हुए हुए आर्ट के के लिए प्रेरित किया। उनके भविष्य की कामना की।

अनोखे और सुंदर नमूने पेश प्रेरणादायक शब्दों ने छात्रों में किए, जिसने सभी का ध्यान आत्मविश्वास और उत्साह का आकर्षित किया। मुख्यातिथि डा. संचार किया। समारोह में डीन आर्ट तैयार की, जिनमें शादी, ललिता रावत ने छात्रों को स्टडीज डा. अनिल चौहान, डीन जन्मदिन, वर्षगांठ और मित्रों को प्रोत्साहित किया और उनके काम साइंस डा. रवि किरण और कालेज दिए जाने वाले उपहार जैसे विषय की सराहना की। उन्होंने छात्रों को के अन्य स्टाफ सदस्य भी मौजूद शामिल थे। छात्रों ने अपनी मेहनत और रचनात्मकता के साथ थे। सभी ने छात्रों के कार्यों की 🕴 कलात्मकता और डिजाइन के प्रति अपने भविष्य को उज्जवल बनाने प्रशंसा की और उनके उज्ज्वल