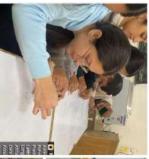

#### **Umesh Narta**

8 Nov . @

Hands on experience and workshop on diffrent aspects of Molecular biology, electrophoresis, PCR, microbial analysis, and enzyme assay was conducted for BSc students of the college and LBS govt. College Saraswati nagar. Expert team from JP University of Information Technology, Solan headed by Prof. Sudhir Sayal and his team helped to conduct the session