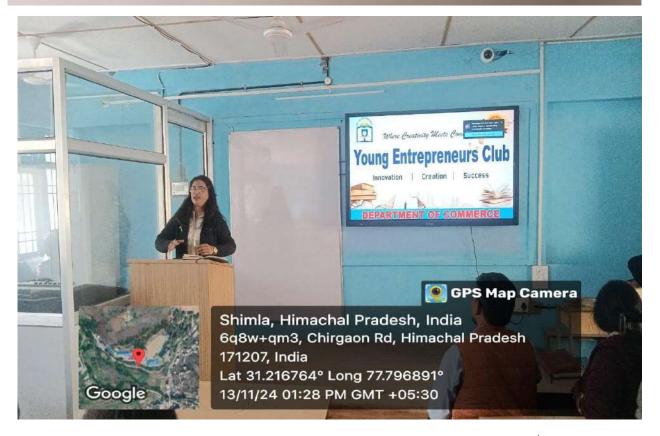

## सीमा कॉलेज में युवा उद्यमी क्लब ने करवाई पावर प्वाइंट प्रतियोगिता

दशमी रावत, रोहडू

राजकीय स्नातकोत्तर महाविद्यालय सीमा में वाणिज्य विभाग के युवा उद्यमी क्लब द्वारा एक प्रतियोगिता में हिस्सा लेने वाले छात्र व अन्य। पीपीटी प्रतियोगिता का

आयोजन किया गया। महाविद्यालय की प्राचार्य डॉ. ललिता रावत इस अवसर पर बतौर मुख्यातिथि मौजूद रही।

कार्यक्रम का आयोजन वाणिज्य विभाग से प्रो. परिमला कायथ एवं

. .

प्रो. दिव्यांशी शर्मा के निर्देशन में किया गया। निर्णायक मंडल में रेण् चौहान, प्रो. रवि प्रकाश एवं प्रो. दीपक नेगी रहे। प्रतियोगिता में प्रथम पुरस्कार बीकॉम द्वितीय वर्ष की श्रुति ने प्राप्त किया। (अनंत ज्ञान)