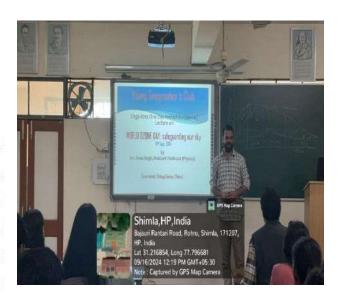

# सीमा कॉलेज में ओजोन परत पर दी जानकारी

रोहडू। राजकीय महाविद्यालय सीमा में यंग ज्योग्राफर्स क्लब ने विश्व ओजोन दिवस मनाया। इस अवसर पर बतौर मुख्य अतिथि प्राचार्या डॉ. लिलता रावत उपस्थित रहीं।

यंग जियोग्राफर्स क्लब ने विश्व ओजोन दिवसः हमारे आकाश की रक्षा शीर्षक से एक व्याख्यान का आयोजन किया। उसके बाद जागरुकता रैली का आयोजन भी किया। सहायक प्रोफेसर बाना सिंह मुख्य वक्ता के रूप में उपस्थित रहे। उन्होंने ओजोन परत पर जानकारी दी। व्याख्यान सत्र का समन्वय सहायक प्रोफेसर डॉ. प्रिंस मोहन ने किया। सत्र की अध्यक्षता भूगोल विभागाध्यक्ष डॉ. नरेश चौहान ने की। इस अवसर पर कॉलेज डीन प्रो. हरीश संजटा व अन्य मौजूद रहे। संवाद