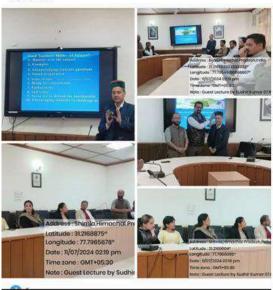

#### Office order

This is for the information of all teaching staff members that an invited lecture on **Innovative and effective teaching with special emphasis on remotely situated Institution of Higher Education of H.P.** by **Prof. Sudhir Sayal** Head dept. of Biotechnology JP University (JUIT), Waknaghat, Solan is being organized by Centre for Integrated Mountain Studies Govt. College Seema (Rohru) established under Savaran Jayanti Utkrisht Mahavidyalaya Yojana on 7<sup>th</sup> Nov. 2024. At 2:00 pm in the conference hall of the College. Teaching staff members are directed to avail this opportunity and keep yourself available at the mentioned venue as per above details. The lecture will be followed by a brief interactive session on Problem of pollution in Hills and solid waste management'.

An invited lecture on innovative and effective teaching skill teaching with special focuss on remotely situated Institutions of Higher Education was organised by Centre of Integrated Mountain Studies established under SJUMY at Govt College Seema Rohru. Issues like plastic borne pollution, solid waste management and treatment in campus and Rohru Town were deliberated upon in detail. Participation included faculty members from host and nearby colleges. Prof. Sudhir Sayal Head, Dept. Biotechnology and Bioinformatics. JUIT Waknaghat, Solan was the keynote Speaker